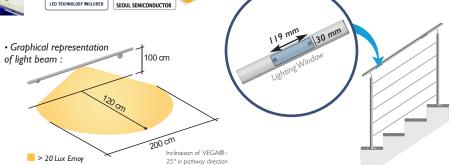

 Graphical view of mounting showed inside the handrail tube :

LDF-PRO (SARL) 8, rue Charles Darwin. 19100 BRIVE LA GAILLARDE - FRANCE

**OSRAM**