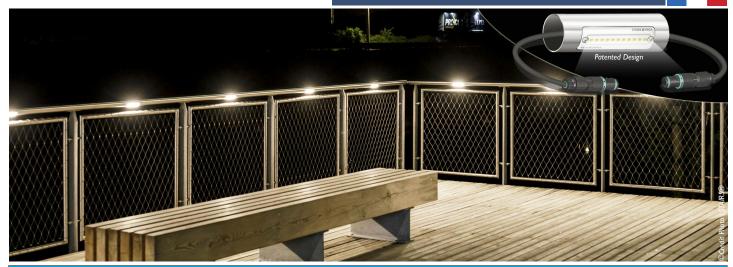

Manufactored **on-deman** in **France (EEC)**, it fits perfectly all your projects. Integration is perfect **without protrusion**To ensure optimal security of illumination, it uses double light matrix of LED. And in order to keep important distances on a single cable, it also incorporates an exclusive **cable-loss compensation electronic system.** 

**VEGA®** is a **reliable** and robust product designed for easy of use (fast connectivity for fast installation)

It offers many possible applications:

Illuminations of pathways, bridges, walkways, stairs, art structures... (with respect of accesibility rules for disabled people)

 Graphical view of mounting showed inside the handrail tube :

LDF-PRO (SARL) 8, rue Charles Darwin. 19100 BRIVE LA GAILLARDE - FRANCE

**OSRAM**