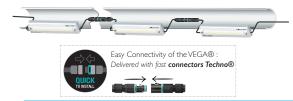

CONNECTIVITY: TECHNO® (Fast Connector Ø14mm)

 $\label{eq:DIMMING:Management} \textbf{DIMMING:Management by controlers PWM, DALI or KNX (Contact us)}$ 

KNX

YEARS

• The design, manufacture and qualification of STAIRS® luminaires are carried out in our technical laboratory (Brive-FRANCE / Europe) in order to deliver reliable, robust and high quality products to you..